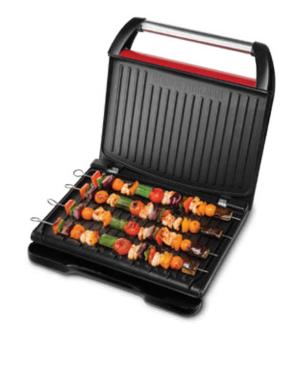

### FIT GRILL | LARGE

Packaging dims (mm):

25820-56 454 x 100 x 370

Weight:

3924

VKB: 23881036001 EAN: 5038061106152

Qty per carton: 2 Qty per pallet: 28

Love BBQs? Hate smoke? This grill's got you covered. Fire it up for dishes like Bratwurst hotdogs and get maximum flavour, zero smoke, no lingering smells or greasy grills. Our Smokeless BBQ Grill's clever plate – designed to direct hot fat straight into the drip tray below - cools fat immediately, eliminating 80%\*\*\* of smoke. Enjoy outdoor cooking indoors and appetizing BBQ aromas instead of greasy smoke.

### **SMOKELESS BBQ GRILL | LARGE**

**MODEL NUMBER** Packaging dims (mm):

543 x 370 x 138

VKB: 23861036001

3587

EAN: 5038061105049

Qty per carton: 2 Qty per pallet: 24

- Low generation of odours and smoke-less, open grate cooking technology
- Removable dishwasher safe plate and drip tray
- Titanium infused non stick coating, 3x more durable\*\*
- Snap-together feature for easy storag
- Steel housing and plastic parts
- Variable heat controls
- Large 54.3 cm L x 37.0 cm W x 13.8 cm D plate size
- 1m long power cord
- 1350-1606W