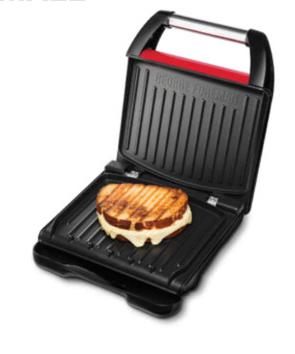

### CLASSIC GRILL | MEDIUM WITH REMOVABLE PLATES

- Grill channels fat in to separate drip tray removes up to 42% of fat
- · Adjustable rear foot for flat or angled cooking
- · Floating hinge enables cooking of extra thick food
- · Simple, push button release mechanism
- · Power and temperature indicator light
- . Cooks up to 5 portions (510 sq cm)
- · Removable dishwasher safe grill plates
- · "Perfect Fit" sliding in drip tray
- Compact vertical storage
- 1400W