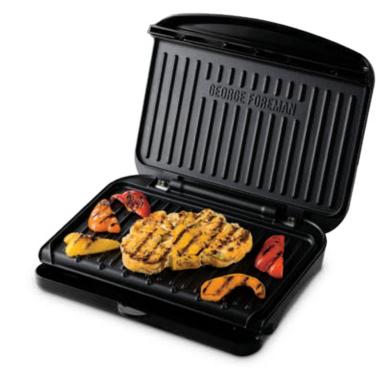

### **SMOKELESS GRILL | MEDIUM**

- · Smokeless contact grilling technology
- · Removable dishwasher safe plates and drip tray
- Durable non stick coating, 3x more durable<sup>†</sup>

MODEL NUMBER 28000-56 Packaging dims (mm): 314x147x367 Weight: 5364 Qty per carton: 2 Qty per pallet: †Compared to a standard George ToughTM non-stick coating
\*\*\*vs George Foreman Classic Grill 24330/56 when grilling 20% fat content beef burgers (113g) with a clean grill and drip tray