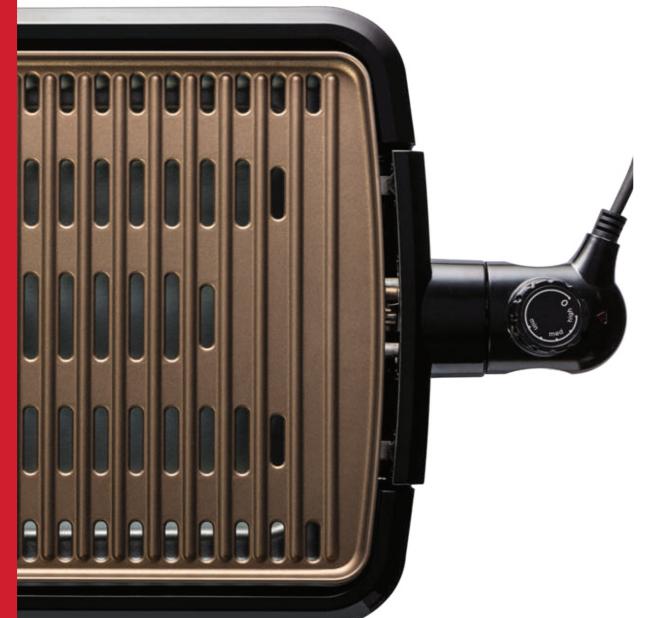

### **Smokeless Grill**

This real innovation cuts smoke by 87%\*\* and enables you to grill with less mess. These clever grill plates instantly drain away hot cooking juices allowing them to cool, so there is no need to worry about them burning or creating smoke.

### **SMOKELESS GRILL | MEDIUM**

- · Smokeless contact grilling technology
- · Removable dishwasher safe plates and drip tray
- Durable non stick coating, 3x more durable<sup>†</sup>

MODEL NUMBER 28000-56 Packaging dims (mm): 314x147x367 Weight: 5364 Qty per carton: 2 Qty per pallet: †Compared to a standard George ToughTM non-stick coating
\*\*\*vs George Foreman Classic Grill 24330/56 when grilling 20% fat content beef burgers (113g) with a clean grill and drip tray