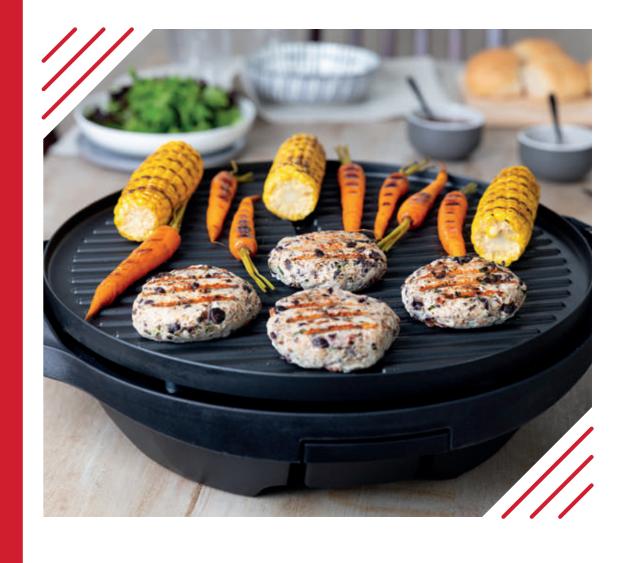

### **Smokeless Grill**

This real innovation cuts smoke by 87%\*\* and enables you to grill with less mess. These clever grill plates instantly drain away hot cooking juices allowing them to cool, so there is no need to worry about them burning or creating smoke.