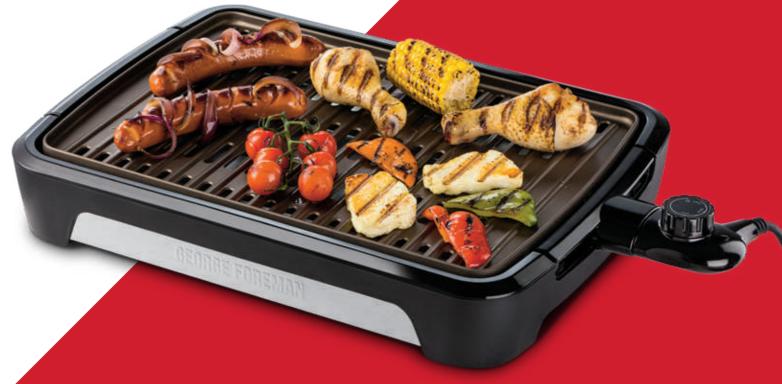

### **Smokeless Grill**

This real innovation cuts smoke by 87%\*\* and enables you to grill with less mess. These clever grill plates instantly drain away hot cooking juices allowing them to cool, so there is no need to worry about them burning or creating smoke.

### **SMOKELESS GRILL | MEDIUM**

- · Smokeless contact grilling technology
- · Removable dishwasher safe plates and drip tray
- Durable non stick coating, 3x more durable<sup>†</sup>

MODEL NUMBER 28000-56 Packaging dims (mm): 314x147x367 Weight: 5364 Qty per carton: 2 Qty per pallet: †Compared to a standard George ToughTM non-stick coating
\*\*\*vs George Foreman Classic Grill 24330/56 when grilling 20% fat content beef burgers (113g) with a clean grill and drip tray