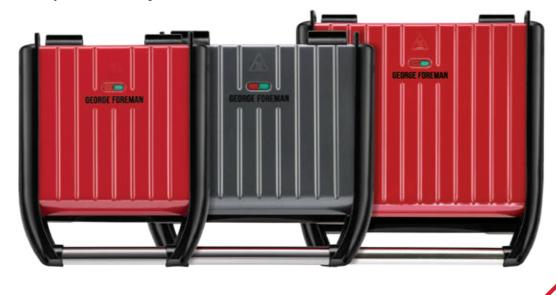

George Foreman is here to make a statement in your kitchen and an impact on your cooking. In a variety of colours from striking red and gunmetal grey – he has never looked better. There for you on every occasion from Friday night kebabs, healthy halloumi salads and sausage sandwiches on a Saturday morning - he's on it.

- · Bevelled steel upper housing
- Inner plate branding
- Easy to clean, non-stick coated plates
- · Perfect fit drip tray slides and clips into place
- Adjustable rear foot for flat or angled cooking
- · Ready to cook indicator lights

- Grill can be stored vertically, including drip tray with cord storage
- Small: 1200 W Medium: 1650 W

Large: 1850W