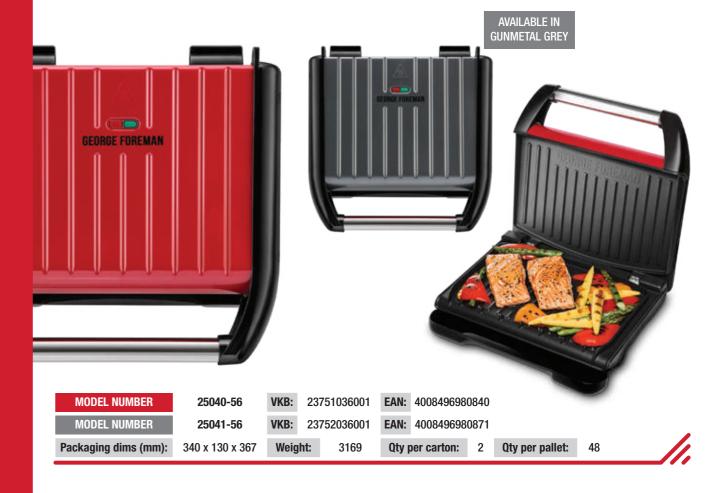

### STEEL GRILL | SMALL

Qty per pallet: 48

| MODEL NUMBER         | 25030-56        | VKB: | 237 | 749036001 | EAN:  | 400849698  | 0819 | ) |
|----------------------|-----------------|------|-----|-----------|-------|------------|------|---|
| Packaging dims (mm): | 290 x 130 x 365 | Weig | ht: | 2709      | Qty r | er carton: | 4    |   |

### STEEL GRILL | MEDIUM

### STEEL GRILL | LARGE

| MODEL NUMBER         | 25050-56        | VKB:   | 23754036001 | EAN: 40084969  | 80901 |                 |    |
|----------------------|-----------------|--------|-------------|----------------|-------|-----------------|----|
| Packaging dims (mm): | 392 x 152 x 415 | Weight | t: 3963     | Qty per carton | 2     | Qty per pallet: | 32 |