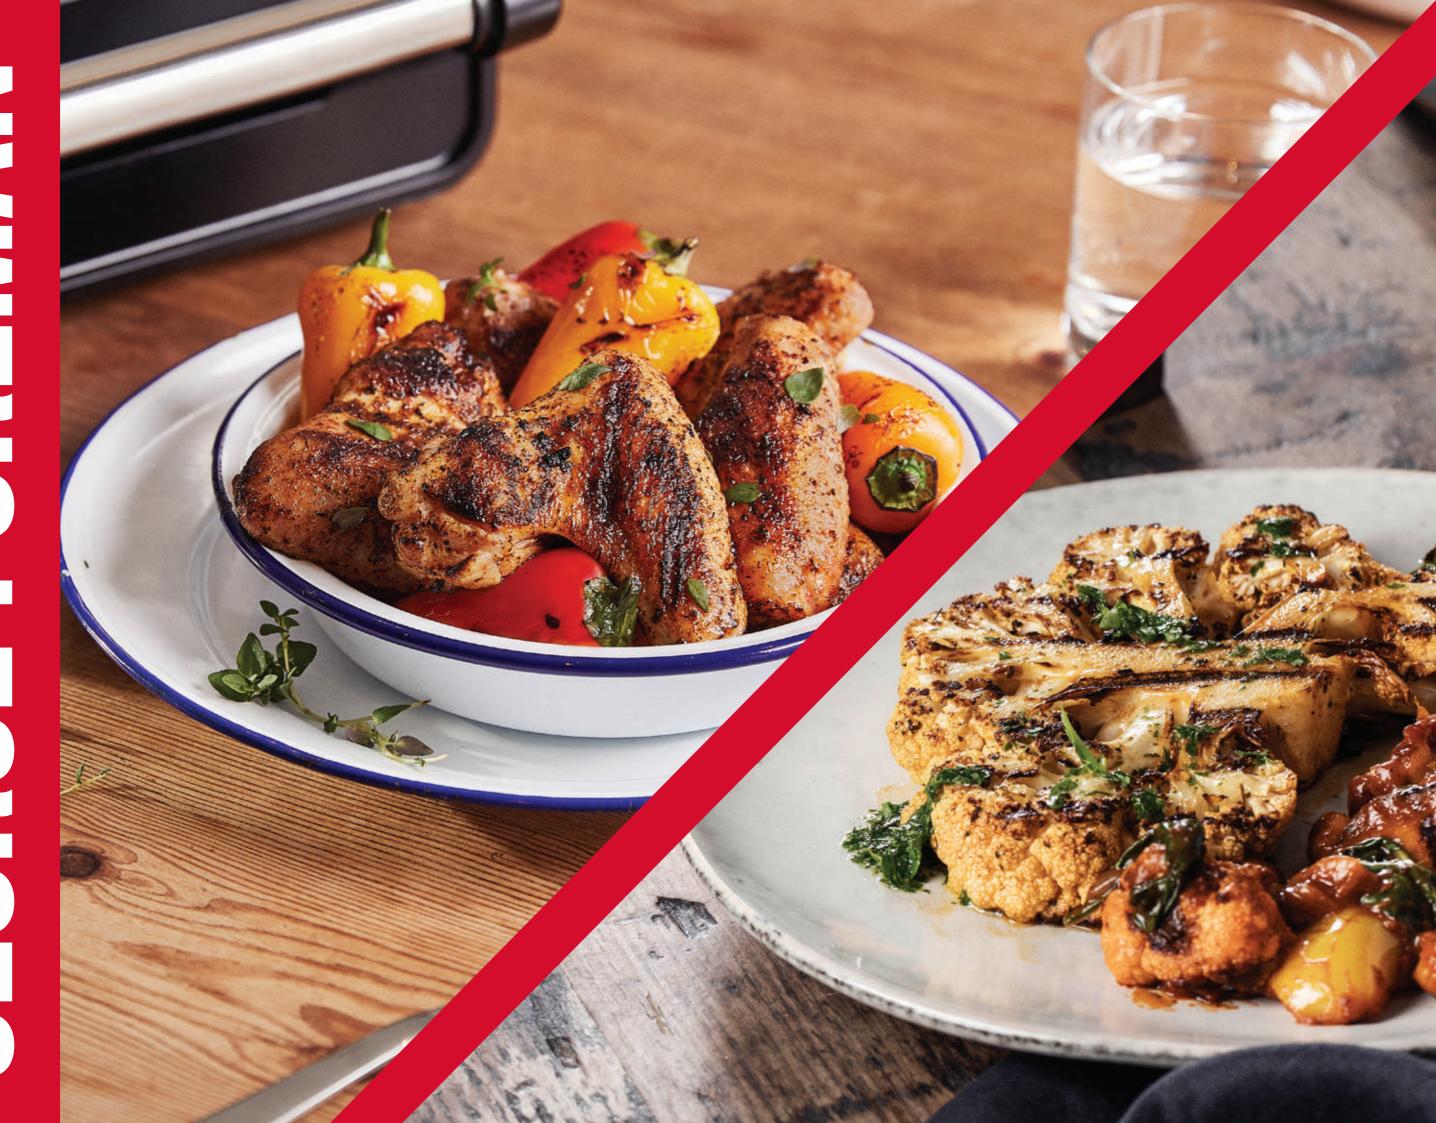

orge Foreman Indoor/Outdoor grill 22460/56 when grilling 20% fat content beef burgers (113g) with a clean grill and drip tra

Rare fillet steak - sorted. Lasagne for lunch - got it. Angus beef burger - on it. Whatever food you're craving, George Foreman has you covered. With a precision probe to help you cook up the perfect steak and deep pan for pizza and even brownies, George Foreman has all the features to bring your foods flavour to life. Always by your side, George Foreman is always around to cure your food cravings.

### PRECISION GRILL | MEDIUM

7741

**MODEL NUMBER** Packaging dims (mm):

24001-56 406 x 230 x 387 VKB: 23748036001

EAN: 4008496980789

Qty per carton: 1

Qty per pallet: 14

- Includes smart temperature probe that cooks meat to your preference and automatically shuts off when complete
- Fast steak function
- Sear function intense 260°C heat for 90 seconds
- Additional deep pan plate
- Removable plates dishwasher safe
- Cooks up to 5 portions
- Dual LED display with digital timer and variable temperature
- Adjustable rear foot for flat or angled cooking
- 1440W