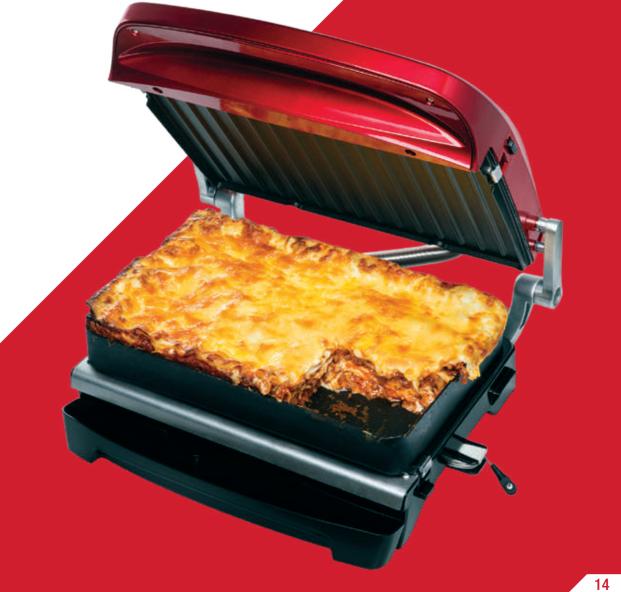

orge Foreman Indoor/Outdoor grill 22460/56 when grilling 20% fat content beef burgers (113g) with a clean grill and drip tra

Rare fillet steak - sorted. Lasagne for lunch - got it. Angus beef burger - on it. Whatever food you're craving, George Foreman has you covered. With a precision probe to help you cook up the perfect steak and deep pan for pizza and even brownies, George Foreman has all the features to bring your foods flavour to life. Always by your side, George Foreman is always around to cure your food cravings.

### CLASSIC GRILL | MEDIUM WITH REMOVABLE PLATES

- Grill channels fat in to separate drip tray removes up to 42% of fat
- · Adjustable rear foot for flat or angled cooking
- · Floating hinge enables cooking of extra thick food
- · Simple, push button release mechanism
- · Power and temperature indicator light
- . Cooks up to 5 portions (510 sq cm)
- · Removable dishwasher safe grill plates
- · "Perfect Fit" sliding in drip tray
- Compact vertical storage
- 1400W