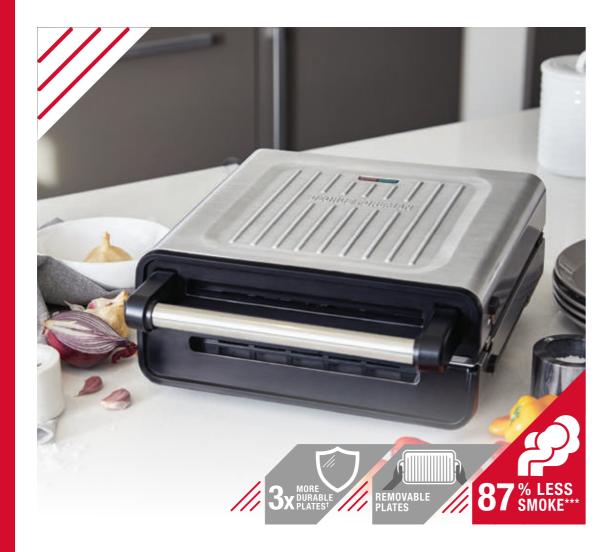

### **Smokeless Grill**

This real innovation cuts smoke by 87%\*\* and enables you to grill with less mess. These clever grill plates instantly drain away hot cooking juices allowing them to cool, so there is no need to worry about them burning or creating smoke.

### **SMOKELESS GRILL | MEDIUM**

- · Smokeless contact grilling technology
- · Removable dishwasher safe plates and drip tray
- Durable non stick coating, 3x more durable<sup>†</sup>

MODEL NUMBER 28000-56 Packaging dims (mm): 314x147x367 Weight: 5364 Qty per carton: 2 Qty per pallet: †Compared to a standard George ToughTM non-stick coating
\*\*\*vs George Foreman Classic Grill 24330/56 when grilling 20% fat content beef burgers (113g) with a clean grill and drip tray