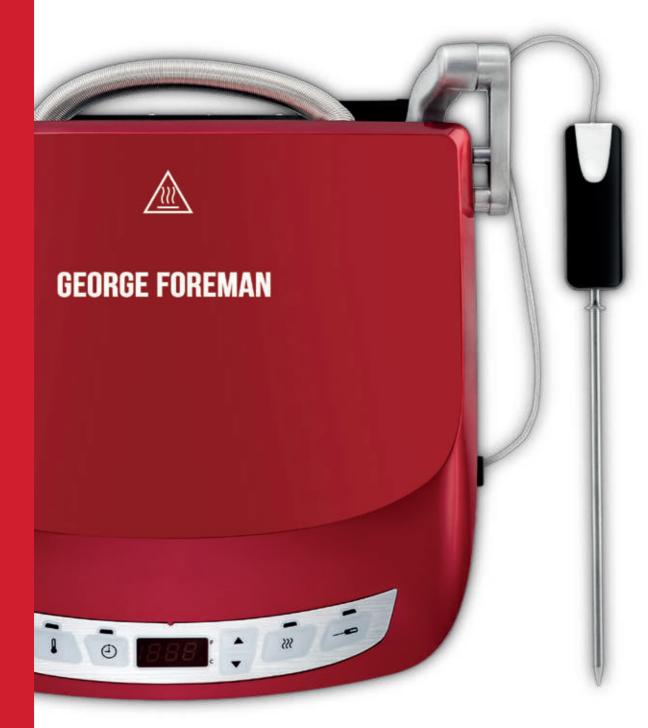

orge Foreman Indoor/Outdoor grill 22460/56 when grilling 20% fat content beef burgers (113g) with a clean grill and drip tra

Rare fillet steak - sorted. Lasagne for lunch - got it. Angus beef burger - on it. Whatever food you're craving, George Foreman has you covered. With a precision probe to help you cook up the perfect steak and deep pan for pizza and even brownies, George Foreman has all the features to bring your foods flavour to life. Always by your side, George Foreman is always around to cure your food cravings.

### PRECISION GRILL | MEDIUM

7741

**MODEL NUMBER** Packaging dims (mm):

24001-56 406 x 230 x 387 VKB: 23748036001

EAN: 4008496980789

Qty per carton: 1

Qty per pallet: 14

- Includes smart temperature probe that cooks meat to your preference and automatically shuts off when complete
- Fast steak function
- Sear function intense 260°C heat for 90 seconds
- Additional deep pan plate
- Removable plates dishwasher safe
- Cooks up to 5 portions
- Dual LED display with digital timer and variable temperature
- Adjustable rear foot for flat or angled cooking
- 1440W