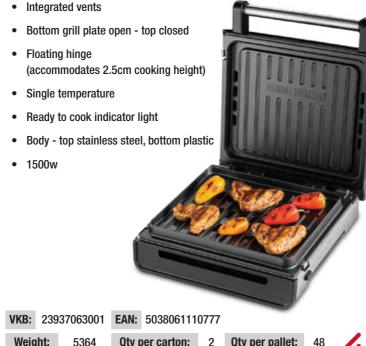

### **SMOKELESS GRILL | MEDIUM**

- · Smokeless contact grilling technology
- · Removable dishwasher safe plates and drip tray
- Durable non stick coating, 3x more durable<sup>†</sup>

MODEL NUMBER 28000-56 Packaging dims (mm): 314x147x367 Weight: 5364 Qty per carton: 2 Qty per pallet: †Compared to a standard George ToughTM non-stick coating
\*\*\*vs George Foreman Classic Grill 24330/56 when grilling 20% fat content beef burgers (113g) with a clean grill and drip tray