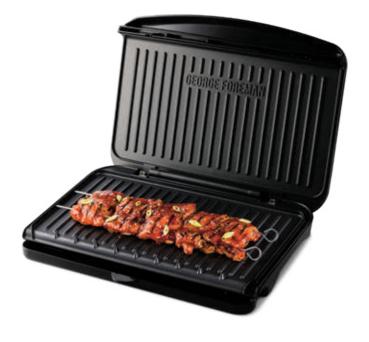

### FIT GRILL | LARGE

Packaging dims (mm):

25820-56 454 x 100 x 370

Weight:

3924

VKB: 23881036001 EAN: 5038061106152

Qty per carton: 2 Qty per pallet: 28

Love BBQs? Hate smoke? This grill's got you covered. Fire it up for dishes like Bratwurst hotdogs and get maximum flavour, zero smoke, no lingering smells or greasy grills. Our Smokeless BBQ Grill's clever plate – designed to direct hot fat straight into the drip tray below - cools fat immediately, eliminating 80%\*\*\* of smoke. Enjoy outdoor cooking indoors and appetizing BBQ aromas instead of greasy smoke.

### **SMOKELESS BBQ GRILL | LARGE**

**MODEL NUMBER** Packaging dims (mm):

543 x 370 x 138

VKB: 23861036001

3587

EAN: 5038061105049

Qty per carton: 2 Qty per pallet: 24

- Low generation of odours and smoke-less, open grate cooking technology
- Removable dishwasher safe plate and drip tray
- Titanium infused non stick coating, 3x more durable\*\*
- Snap-together feature for easy storag
- Steel housing and plastic parts
- Variable heat controls
- Large 54.3 cm L x 37.0 cm W x 13.8 cm D plate size
- 1m long power cord
- 1350-1606W