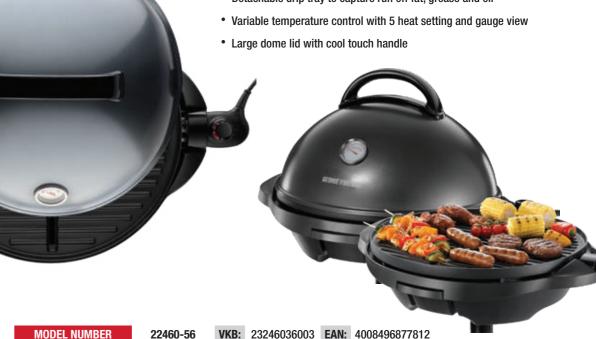

### INDOOR OUTDOOR GRILL | LARGE

- Cooks up to 15 portions, suitable for both indoor and outdoor use
- · Removable non-stick coated grill plates for easy cleaning
- · Detachable drip tray to capture run off fat, grease and oil

7946

Qty per carton: 1 Qty per pallet:

Packaging dims (mm): 545 x 543 x 303 Weight:

|                                                                                                                                                                                                                                                                                                                                                                                                                                                                                                                                                                                                                                                                                                                                                                                                                                                                                                                                                                                                                                                                                                                                                                                                                                                                                                                                                                                                                                                                                                                                                                                                                                                                                                                                                                                                                                                                                                                                                                                                                                                                                                                                | Product Name                                 | Model No. | VKB Number  | Packaging<br>Dimensions<br>(mm) | Weight of<br>packaged<br>product (g) | Quantity<br>Per<br>carton/<br>pallet | W         | Material                                           | Special Features                                                                                                                                                                                                                                                                                                                                                  | Guarantee<br>(Years)      | Page<br>Number | Spare Parts Available | EAN Barcode                |
|--------------------------------------------------------------------------------------------------------------------------------------------------------------------------------------------------------------------------------------------------------------------------------------------------------------------------------------------------------------------------------------------------------------------------------------------------------------------------------------------------------------------------------------------------------------------------------------------------------------------------------------------------------------------------------------------------------------------------------------------------------------------------------------------------------------------------------------------------------------------------------------------------------------------------------------------------------------------------------------------------------------------------------------------------------------------------------------------------------------------------------------------------------------------------------------------------------------------------------------------------------------------------------------------------------------------------------------------------------------------------------------------------------------------------------------------------------------------------------------------------------------------------------------------------------------------------------------------------------------------------------------------------------------------------------------------------------------------------------------------------------------------------------------------------------------------------------------------------------------------------------------------------------------------------------------------------------------------------------------------------------------------------------------------------------------------------------------------------------------------------------|----------------------------------------------|-----------|-------------|---------------------------------|--------------------------------------|--------------------------------------|-----------|----------------------------------------------------|-------------------------------------------------------------------------------------------------------------------------------------------------------------------------------------------------------------------------------------------------------------------------------------------------------------------------------------------------------------------|---------------------------|----------------|-----------------------|----------------------------|
|                                                                                                                                                                                                                                                                                                                                                                                                                                                                                                                                                                                                                                                                                                                                                                                                                                                                                                                                                                                                                                                                                                                                                                                                                                                                                                                                                                                                                                                                                                                                                                                                                                                                                                                                                                                                                                                                                                                                                                                                                                                                                                                                | SMOKELESS GRILL                              | 28000-56  | 23937036001 | L: 147<br>W: 314<br>H: 367      | 5364                                 | 2/48                                 | 1500      | Stainless Steel/Black Plastic                      | Smokeless contact grilling technology Removable dishwasher safe plate and drip tray Uurable non stick coating, 3x more durable Integrated vents Stottom grill plate open - top closed Floating hinge (accommodates 2.5cm cooking height) Single temperature Ready to cook indicator light                                                                         | 2+1                       | 7              |                       | 5 038061 110777 >          |
| SECTION SECTIO | FIT GRILL - MEDIUM - COPPER                  | 25811-56  | 23884036002 | L: 105<br>W: 362<br>H: 315      |                                      | 2/60                                 | 1370-1630 | Black plastic upper housing                        | Premium copper plates 30% space saving - no reduction on performance Improved non stick coating Branded inner plates Speedy heat up Adjustable rear foot Up in drip tray Vertical storage with cord wrap                                                                                                                                                          | 2+1                       | 8              |                       | 5    038061    112276    > |
|                                                                                                                                                                                                                                                                                                                                                                                                                                                                                                                                                                                                                                                                                                                                                                                                                                                                                                                                                                                                                                                                                                                                                                                                                                                                                                                                                                                                                                                                                                                                                                                                                                                                                                                                                                                                                                                                                                                                                                                                                                                                                                                                | FIT GRILL - SMALL                            | 25800-56  | 23882036001 | L: 105<br>W: 217<br>H: 295      |                                      | 6/90                                 | 640-760   | Black plastic upper housing                        | 30% space saving - no reduction on performance Improved non stick coating Branded inner plates Speedy heat up Adjustable rear foot Clip in drip tray Vertical storage with cord wrap                                                                                                                                                                              | 2+1                       | 9              |                       | 5    038061    106206    > |
| CONCETRIMA                                                                                                                                                                                                                                                                                                                                                                                                                                                                                                                                                                                                                                                                                                                                                                                                                                                                                                                                                                                                                                                                                                                                                                                                                                                                                                                                                                                                                                                                                                                                                                                                                                                                                                                                                                                                                                                                                                                                                                                                                                                                                                                     | FIT GRILL - MEDIUM                           | 25810-56  | 23883036001 | L: 105<br>W: 362<br>H: 315      | 2570                                 | 2/60                                 | 1370-1630 | Black plastic upper housing                        | 30% space saving - no reduction on performance Improved non stick coating Pranded inner plates Speedy heat up Adjustable rear foot Clip in drip tray Vertical storage with cord wrap                                                                                                                                                                              | 2+1                       | 10             |                       | 5   038061   106251   >    |
|                                                                                                                                                                                                                                                                                                                                                                                                                                                                                                                                                                                                                                                                                                                                                                                                                                                                                                                                                                                                                                                                                                                                                                                                                                                                                                                                                                                                                                                                                                                                                                                                                                                                                                                                                                                                                                                                                                                                                                                                                                                                                                                                | FIT GRILL - LARGE                            | 25820-56  | 23881036001 | L: 100<br>W: 454<br>H: 370      | 3924                                 | 2/28                                 | 2015-2400 | Black plastic upper housing                        | 30% space saving - no reduction on performance Improved non stick coating Pranded inner plates Speedy heat up Adjustable rear foot Clip in drip tray Vertical storage with cord wrap                                                                                                                                                                              | 2+1                       | 10             |                       | 5    038061    106152    > |
| 4 4 4 4 4 4 4 4 4 4 4 4 4 4 4 4 4 4 4 4                                                                                                                                                                                                                                                                                                                                                                                                                                                                                                                                                                                                                                                                                                                                                                                                                                                                                                                                                                                                                                                                                                                                                                                                                                                                                                                                                                                                                                                                                                                                                                                                                                                                                                                                                                                                                                                                                                                                                                                                                                                                                        | SMOKELESS BBQ GRILL - LARGE                  | 25850-56  | 23861036001 | L: 370<br>W: 543<br>H: 138      | 3587                                 | 2/24                                 | 1350-1606 | Stainless steel and black<br>plastic lower housing | Low generation of odours and smoke-less, open grate cooking technology Removable dishwasher safe plate and drip tray Titanium infused non stick coating, 3x more durable Snap-together feature for easy storag Stee housing and plastic parts Variable heat controls In long power cord                                                                           | 2+1                       | 12             |                       | 5 038061 105049 >          |
|                                                                                                                                                                                                                                                                                                                                                                                                                                                                                                                                                                                                                                                                                                                                                                                                                                                                                                                                                                                                                                                                                                                                                                                                                                                                                                                                                                                                                                                                                                                                                                                                                                                                                                                                                                                                                                                                                                                                                                                                                                                                                                                                | EVOLVE PRECISION GRILL -<br>MEDIUM           | 24001-56  | 23748036001 | L: 387<br>W: 406<br>H: 230      | 7741                                 |                                      | 1400      | Red metalic finish plastic<br>upper housing        | includes smart temperature probe that cooks meat to your preference and automatically sh Fast steak function Sear function – intense 260°c heat for 90 seconds Additional deep pan plate Removable plates – dishwasher safe Oooks up to 5 portions  ulated to display with digital timer and variable temperature Adjustable rear foot for flat or angled cooking | its off when complete 2+1 |                |                       | 4 008496 980789 >          |
|                                                                                                                                                                                                                                                                                                                                                                                                                                                                                                                                                                                                                                                                                                                                                                                                                                                                                                                                                                                                                                                                                                                                                                                                                                                                                                                                                                                                                                                                                                                                                                                                                                                                                                                                                                                                                                                                                                                                                                                                                                                                                                                                | STEEL GRILL - SMALL                          | 25030-56  | 23749036001 | L: 365<br>W: 290<br>H: 130      | 2709                                 | 4/48                                 | 1000-1200 | Red steel upper housing                            | Bevelled steel upper housing Inner plate branding Lasy to clean, non-stick coated plates Cooks up to 3 portions Perfect fit drip tray – slides and clips into place Adjustable rear foot for flat or angled cooking Grill can be stored vertically, including drip tray with cord storage Ready to cook indicator lights 1239W                                    |                           |                |                       | 4 008496 980819 >          |
|                                                                                                                                                                                                                                                                                                                                                                                                                                                                                                                                                                                                                                                                                                                                                                                                                                                                                                                                                                                                                                                                                                                                                                                                                                                                                                                                                                                                                                                                                                                                                                                                                                                                                                                                                                                                                                                                                                                                                                                                                                                                                                                                | STEEL GRILL - MEDIUM                         | 25040-56  | 23751036001 | L: 367<br>W: 340<br>H: 130      | 3169                                 | 2/48                                 | 1380-1650 | Red steel upper housing                            | Bevelled steel upper housing Inner plate branding Easy to clean, non-stick coated plates Ooks up to 3 portions Perfect fit drip tray – Sides and clips into place Adjustable rear foot for flat or angled cooking Grill can be stored vertically, including drip tray with cord storage Ready to cook indicator lights                                            |                           |                |                       | 4 008496 980840 >          |
|                                                                                                                                                                                                                                                                                                                                                                                                                                                                                                                                                                                                                                                                                                                                                                                                                                                                                                                                                                                                                                                                                                                                                                                                                                                                                                                                                                                                                                                                                                                                                                                                                                                                                                                                                                                                                                                                                                                                                                                                                                                                                                                                | STEEL GRILL GREY - MEDIUM                    | 25041-56  | 23752036001 | L: 367<br>W: 340<br>H: 130      | 3169                                 | 2/48                                 | 1380-1650 | Gunmetal steel upper housing                       | Bevelled steel upper housing Inner plate branding Easy to clean, non-stick coated plates Ooks up to 3 portions Perfect fit drip tray — slides and clips into place Adjustable rear foot for flat or angled cooking Grill can be stored vertically, including drip tray with cord storage Ready to cook indicator lights                                           | 2+1                       | 16             |                       | 4 008496 980871 >          |
|                                                                                                                                                                                                                                                                                                                                                                                                                                                                                                                                                                                                                                                                                                                                                                                                                                                                                                                                                                                                                                                                                                                                                                                                                                                                                                                                                                                                                                                                                                                                                                                                                                                                                                                                                                                                                                                                                                                                                                                                                                                                                                                                | STEEL GRILL - LARGE                          | 25050-56  | 23754036001 | L: 415<br>W: 392<br>H: 152      | 3963                                 | 2/32                                 | 1550-1850 | Red steel upper housing                            | Bevelled steel upper housing Inner plate branding Easy to clean, non-stick coated plates Ooks up to 3 portions Perfect fit drip tray – slides and clips into place Adjustable rear foot for flat or angled cooking Grill can be stored vertically, including drip tray with cord storage Ready to cook indicator lights                                           | 2+1                       | 16             |                       | 4 008496 980901 >          |
|                                                                                                                                                                                                                                                                                                                                                                                                                                                                                                                                                                                                                                                                                                                                                                                                                                                                                                                                                                                                                                                                                                                                                                                                                                                                                                                                                                                                                                                                                                                                                                                                                                                                                                                                                                                                                                                                                                                                                                                                                                                                                                                                | CLASSIC GRILL - REMOVABLE<br>PLATES - MEDIUM | 24330-56  | 23509036002 | L: 352<br>W: 399<br>H: 157      |                                      | 2/24                                 | 1176-1400 | Black plastic upper housing                        | Cooks up to 5 portions Removable dishwasher safe grill plates Perfect fit" sliding in drip tray Adjustable rear foot for flat or angled cooking Compact vertical storage                                                                                                                                                                                          | 2+1                       | 19             |                       | 4 008496 880942 >          |
|                                                                                                                                                                                                                                                                                                                                                                                                                                                                                                                                                                                                                                                                                                                                                                                                                                                                                                                                                                                                                                                                                                                                                                                                                                                                                                                                                                                                                                                                                                                                                                                                                                                                                                                                                                                                                                                                                                                                                                                                                                                                                                                                | INDOOR OUTDOOR GRILL -<br>LARGE              | 22460-56  | 23246036003 | L: 303<br>W: 543<br>H: 545      | 7946                                 | 1/6                                  | 2000-2400 | Stainless steel upper housing                      | Cooks up to 15 portions, suitable for both indoor and outdoor use Removable non-stick coated grill plates for easy cleaning Detachable drip tray to capture run off fat, grease and oil Variable temperature control with 5 heat setting and gauge view Large dome lid with cool touch handle                                                                     | 2+1                       | 20             |                       | 4 008496 877812 >          |