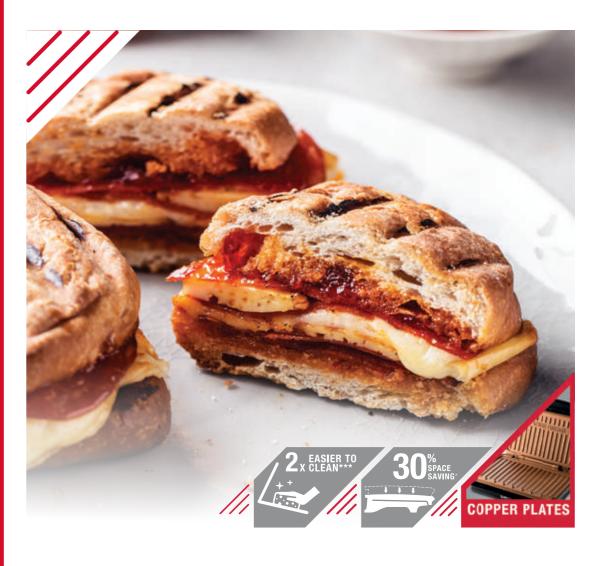

### **Smokeless Grill**

This real innovation cuts smoke by 87%\*\* and enables you to grill with less mess. These clever grill plates instantly drain away hot cooking juices allowing them to cool, so there is no need to worry about them burning or creating smoke.