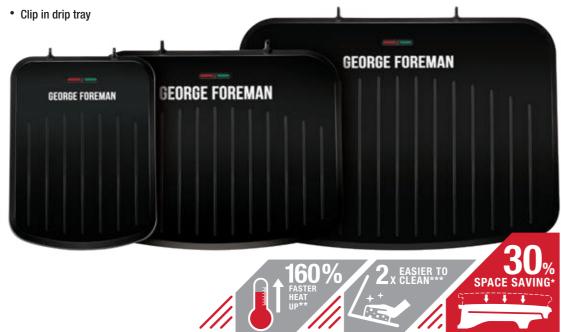

### GEORGE FOREMAN TIMELINE

25 years of George Foreman grills. We have improved and bettered them, through removable plates and more modern designs but they are still the same electrical grills, that took the world by storm, in 1994. We created the category, grew it, and have continued to lead it for 25 years. The George Foreman brand is now synonymous with electric grills.