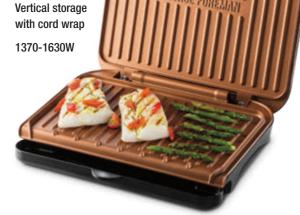

### FIT GRILL | MEDIUM | COPPER

- Premium copper plates
- 30% space saving^ no reduction on performance
- Improved non stick coating
- Branded inner plates
- Speedy heat up
- Adjustable rear foot
- Clip in drip tray
- with cord wrap

- 30% space saving\* no reduction on performance
- · Improved non stick coating
- Branded inner plates
- · Speedy heat up
- · Adjustable rear foot

Medium: 1370-1630 W 2015-2400 W

· Vertical storage with cord wrap